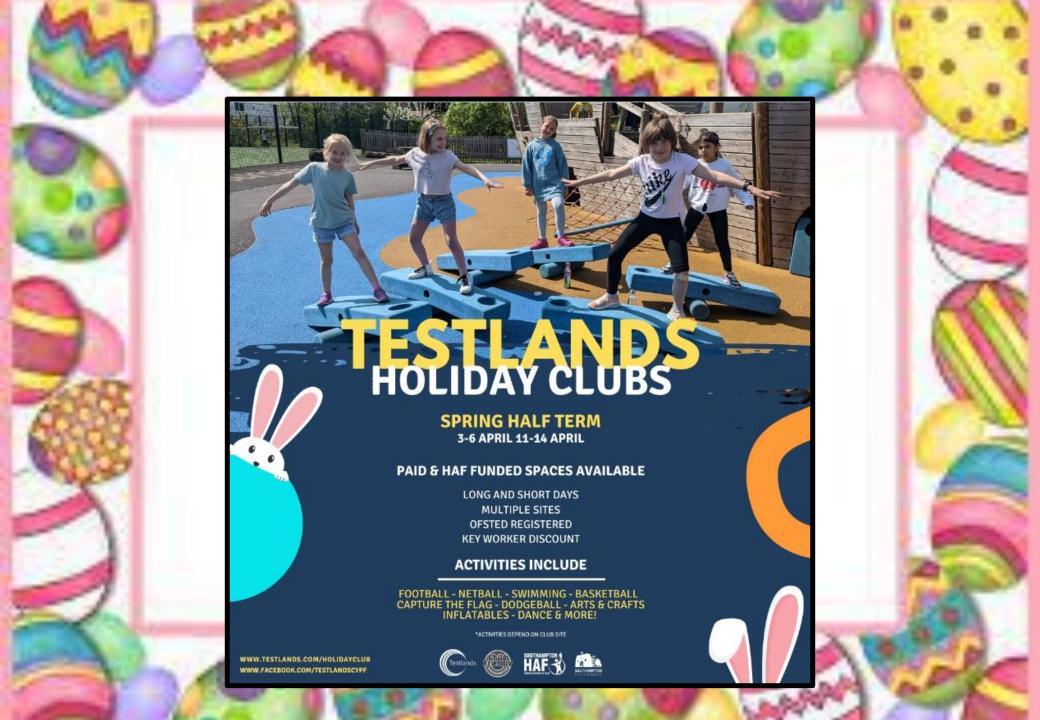

### Testlands

St. Deny's Primary - SO17 2ND

Tanners Brook Primary - SO15 4PF

- Oasis Lordshill Academy SO16 8FA
- Oakwood Primary SO16 8FD